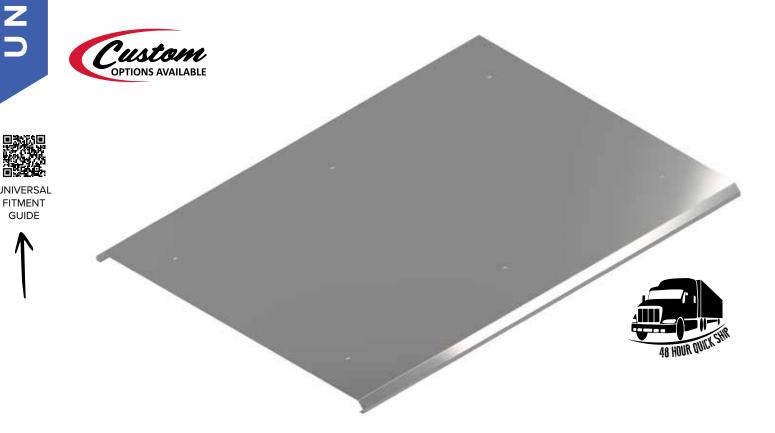

## **ON-TOP DECK PLATES**

Universal On-Top Deck Plates by Iowa Customs are master crafted for superior fit ability and to mount to virtually any application. Our top quality materials ensure years of maintenance free use.

• Universal Fit To Any 34 in. Wide Deck Plate

## PRODUCT INFORMATION

| Part #      | Product                  | Fitment     |
|-------------|--------------------------|-------------|
| IC992001-xx | 36 in. On-Top Deck Plate | See QR Code |
| IC992002-xx | 48 in. On-Top Deck Plate | See QR Code |
| IC992003-xx | 60 in. On-Top Deck Plate | See QR Code |
| IC992004-xx | 72 in. On-Top Deck Plate | See QR Code |
| IC992005-xx | 84 in. On-Top Deck Plate | See QR Code |
| IC992006-xx | 96 in. On-Top Deck Plate | See QR Code |